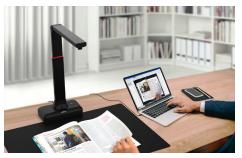

# **The Most Affordable A2 Size Overhead Document Scanner**

27-Megapixel Output

Large Format Shooting Area

Adjustable Height

Automatic Flattening

Curve Pages

Multiple Cards Scanning

Barcodes

# Ideal for scanning large format journals, manuscripts, newspapers, and maps.

- Max. output size up to 5888x4522 pixels (27MP)
- Large A2 Format Shooting Area
- Adjustable Height Design (A2/A3)
- Flattening Curve Technology
- Support scan and upload to OneDrive and Dropbox cloud storage
- Support Multi-language OCR
- Built-in 3-Level LED Light Control
- Built-in Microphone

#### Large A2-Size Coverage

Scan anything up to A2 in size. Especially for scan large format documents such as newspapers, maps, periodicals, and thick books.

### Remote Collaboration Ready

The S21 is UVC/UAC compliant device, you can use it to project your works by using the 3rd video conferencing software during a remote meeting.