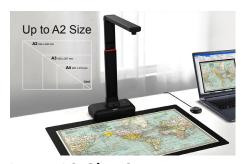

#### Large A2-Size Coverage

Scan anything up to A2 in size. Especially for scan large format documents such as newspapers, maps, periodicals, and thick books.

## **Specifications**

Image Sensor 20.1-Megapixel CMOS Sensor

Max. Resolution Software Interpolation: 5888 x 4522 Pixels (27MP)

Optical: 5088×3904 Pixels (20.1MP)

Max. Shooting Area A2 ( 594x420) mm Max DPI output Approx. 300dpi