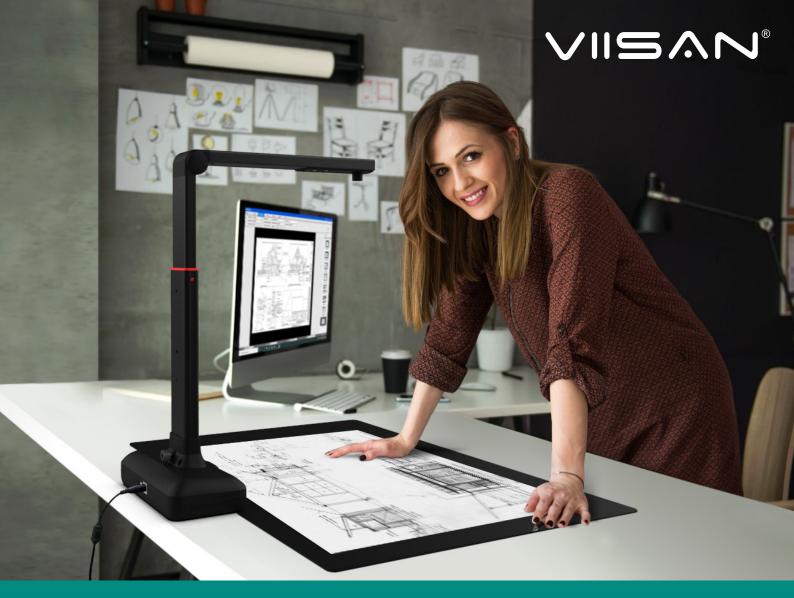

# **The Most Affordable A2 Size Overhead Document Scanner**

27-Megapixel Output

Large Format Shooting Area

Adjustable Height

Automatic Flattening

Curve Pages

Multiple Cards Scanning

Barcodes

# **S21**

# Ideal for scanning large format journals, manuscripts, newspapers, and maps.

- Max. output size up to 5888x4522 pixels (27MP)
- Large A2 Format Shooting Area
- Adjustable Height Design (A2/A3)
- Flattening Curve Technology
- Support scan and upload to OneDrive and Dropbox cloud storage
- Support Multi-language OCR
- Built-in 3-Level LED Light Control
- Built-in Microphone