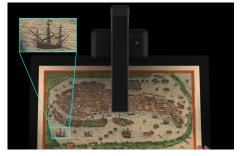

#### Large A2-Size Coverage

Scan anything up to A2 in size. Especially for scan large format documents such as newspapers, maps, periodicals, and thick books.

#### **Excellent Scanning Quality**

The S21 equips with a high-resolution image sensor that allows you to capture the most beautiful details, maximum output size up to 5888x4522 pixels (27MP).