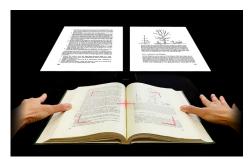

#### Page Turning Detection

Scan a book using the page-turning detection, which automatically starts a scan when detected a page is turned. It's a very useful feature and without dismantling of book, when you scan multiple pages in a book continuously.

### Flattening Curve Technology

Automatic flattening of curled pages and erases the finger images, purify background and automatically split them into two pages.