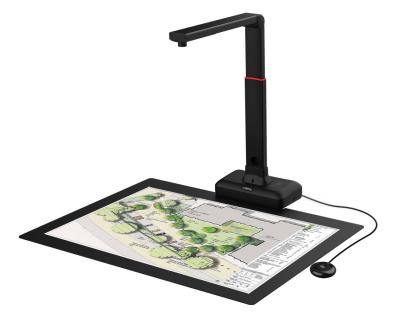

#### Large A2-Size Coverage

Scan anything up to A2 in size. Especially for scan large format documents such as newspapers, maps, periodicals, and thick books.

# Package Contents

S21 Scanner x 1
USB Cable x 1
Scanning Pad x 1
Quick Start Guide x 1
Hand Button x 1