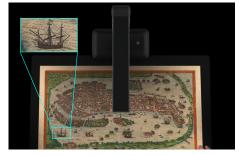

# **Excellent Scanning Quality**

The S21 equips with a high-resolution image sensor that allows you to capture the most beautiful details, max. up to 23MP.