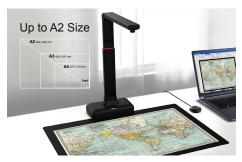

#### Large A2-Size Coverage

Scan anything up to A2 in size. Especially for scan large format documents such as newspapers, maps, periodicals, and thick books.