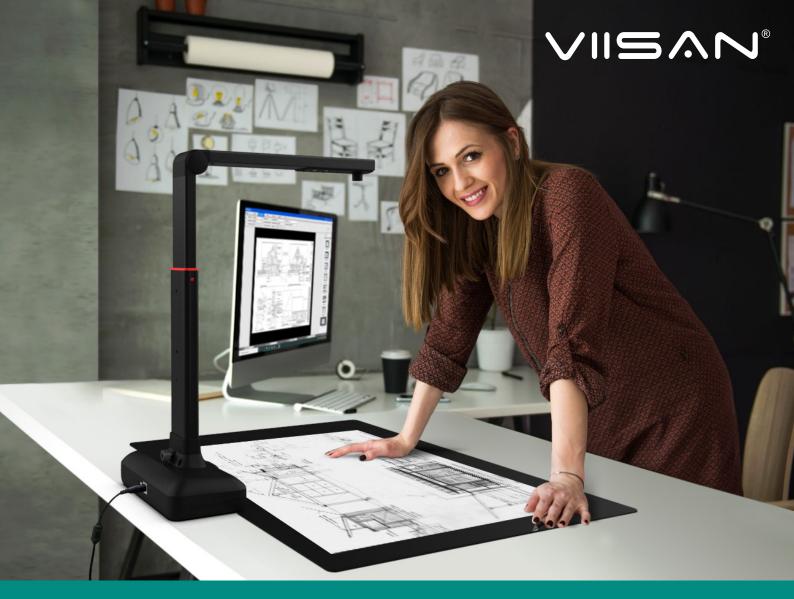

# **S21**

Ideal for scanning large format journals, manuscripts, newspapers, and maps.

- 20.1-Megapixel Image Sensor
- Large A2 Format Shooting Area
- Adjustable Height Design (A2/A3)
- Flattening Curve Technology
- 1 Second Per A2 Page
- Support Multi-language OCR
- Built-in 3-Level LED Light Control
- Built-in Microphone

#### Large A2-Size Coverage

Scan anything up to A2 in size. Especially for scan large format documents such as newspapers, maps, periodicals, and thick books.