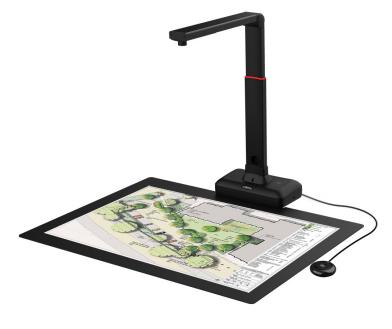

# **S21**

Ideal for scanning large format journals, manuscripts, newspapers, and maps.

- 20.1-Megapixel Image Sensor
- Large A2 Format Shooting Area
- Adjustable Height Design (A2/A3)
- Flattening Curve Technology
- 1 Second Per A2 Page
- Support Multi-language OCR
- Built-in 3-Level LED Light Control
- Built-in Microphone

# Package Contents

S21 Scanner x 1
USB Cable x 1
Scanning Pad x 1
Quick Start Guide x 1
Hand Button x 1