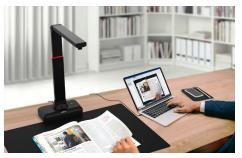

# **S21**

Ideal for scanning large format journals, manuscripts, newspapers, and maps.

- 20.1-Megapixel Image Sensor
- Large A2 Format Shooting Area
- Adjustable Height Design (A2/A3)
- Flattening Curve Technology
- 1 Second Per A2 Page
- Support Multi-language OCR
- Built-in 3-Level LED Light Control
- Built-in Microphone

# Remote Collaboration Ready

The S21 is UVC/UAC compliant device, you can use it to project your works by using the 3rd video conferencing software during a remote meeting.