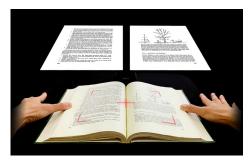

# Page Turning Detection

Scan a book using the page-turning detection, which automatically starts a scan when detected a page is turned. It's a very useful feature and without dismantling of book, when you scan multiple pages in a book continuously.

# Flattening Curve Technology

Automatic flattening of curled pages and erases the finger images, purify background and automatically split them into two pages.