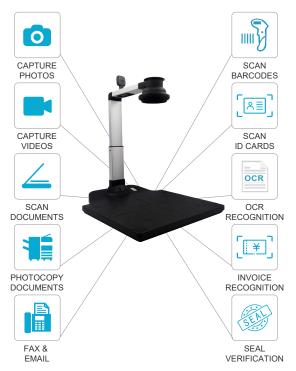

#### PHOTO CAPTURE

Support real time preview Support multiple image effects Support multiple image formats Support full screen preview

#### **BARCODE RECOGNITION**

Support 1D or 2D barcode Name files with barcodes Multiple output file format Support manual or auto mode

DEVELOPER PACKAGE (OPTIONAL)

Support TWAIN driver Multiple image resolutions Support cameras & scanners Support multiple OS

#### **SCAN DOCUMENTS**

Support real time preview Support multi-page scan Support PDF output Support watermark

#### ID CARD RECOGNITION

Support ID card recognition Name files with ID numbers Multiple output file format Multiple ID card formats

#### VIDEO CAPTURE

Support HD-720P video Built-in H.264 compression Support multiple video formats Support audio and video sync.

#### WORD RECOGNITION

Support OCR recognition Support multiple languages Multiple output file format Support table formats

Support many fonts Support multiple languages Multiple template analysis Support NLP algorithms

#### РНОТОСОРУ

Support photocopy function Support real-time preview Support PDF or JPEG backup Support double side photocopy

### EMAIL & FAX

Support email feature Support various email software Support PDF or JPEG format Support attachment compression