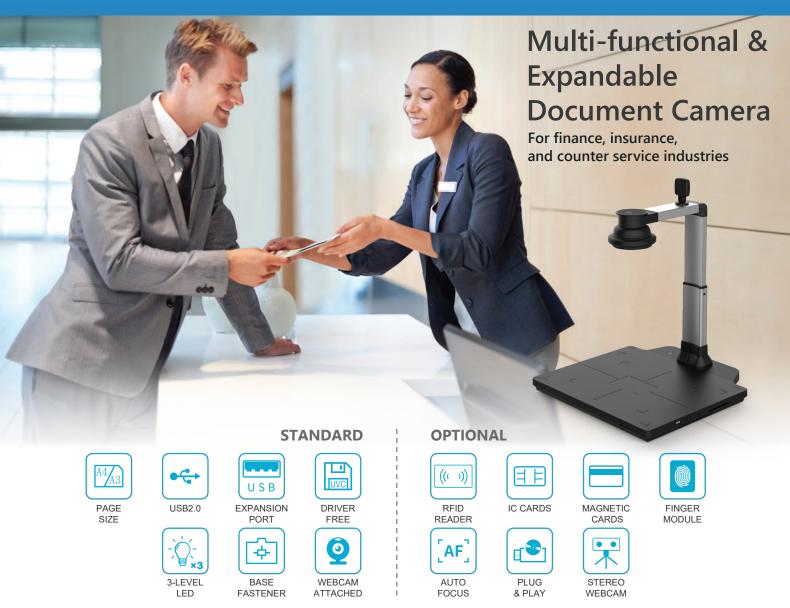

# **FEATURES**

- Built-in high resolution CMOS image sensor
- Support both A4 and A3 size
- Quickly capture images and documents
- Support multi-language OCR
- Support ID Cards recognition
- Support barcodes recognition
- Support AE、AWB、and Color Restoration
- Support template recognition and sorting
- Support seal verification
- Support extra webcam for face recognitions
- Built-in 3 level LED light control
- Built-in USB hub and expansion port
- Built-in sockets for RFID、IC card、or magnetic card modules
- Built-in sockets for finger print modules
- Specifications are subject to change without notice.

**Detachable Base Plate** 

Support both A4 or A3 size Built-in sockets for more modules options

### Additional Webcam

Suitable for face capture

Optional stereo webcam

#### SPECIFICATION

| MODEL             | VS5305                                                   |
|-------------------|----------------------------------------------------------|
| SENSOR RESOLUTION | 5 Mega Pixels                                            |
| LENS FOCUS        | Fixed Focus                                              |
| PREVIEW SIZE      | A4 / A3                                                  |
| OUTPUT            | USB 2.0                                                  |
| POWERED BY        | USB + External Power Adapter                             |
| CAPTURE SPEED     | Less than 1 second                                       |
| VIDEO FORMAT      | YUV、MJPEG、H.264 (Optional)                               |
| DRIVER SOFTWARE   | UVC, Driver-Free                                         |
| SDK SOFTWARE      | Support SDK, DLL, OCX                                    |
| APP. SOFTWARE     | CamShop                                                  |
| OPERATING SYSTEM  | XP、Win7、Win8、Win10                                       |
| OPTIONAL MODULES  | RFID modules, IC Card modules, Magnetic Card modules,    |
| OT HOMAL WIODOLLS | Finger-print modules, Stereo Webcam for Face Recognition |