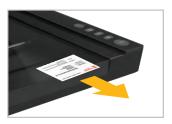

### Unique Frameless and Narrow Boundary Design

The unique frameless and narrow boundary design, VIISAN A3 flatbed series makes it easy to slide scan objects out after scanning. When scanning thick bound books, it allow books to lay flat against the platen's surface, which eliminates the book spine shadow during scanning.