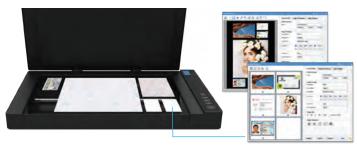

#### **Quick Buttons Scanning Software**

VIISAN A3 flatbed series is bundled with the exclusive scanning software, Event Utility, which includes advanced features such as scanning to Folder/PDF/Email/Print, creating text OCR or opening scans with a specified application. It can easily customize your scan tasks based on your requirements for different types of documents.

# **Powerful Image Processing**

The brand new ViiScan™ advanced scanning software comes with many benefits and features.

Support TWAIN Driver

Support WIA Driver

Intelligent Algorithm

Multiple Languages OCR