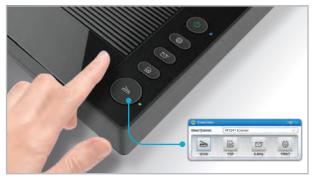

#### **Quick Buttons Scanning Software**

VIISAN A3 flatbed series is bundled with the exclusive scanning software, Event Utility, which includes advanced features such as scanning to Folder/PDF/Email/Print, creating text OCR or opening scans with a specified application. It can easily customize your scan tasks based on your requirements for different types of documents.