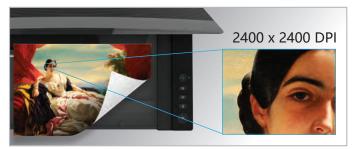

#### **Exceptional Scan Quality**

VIISAN A3 flatbed series equips with a high resolution Contact Image Sensor (CIS). It provides a maximum optical resolution of  $2400 \times 2400$  dpi to deliver perfectly optimized scans that preserves your exquisite pictures and documents.