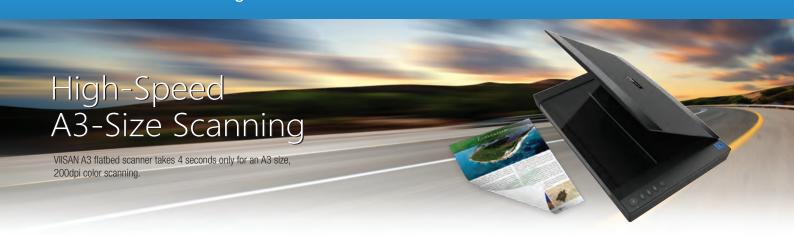

# **Features:**

- Ultra-Slim Type A3 Large Format Scanning.
- Unique Frameless and Narrow Boundary Design.
- 2400 x 2400dpi Optical Resolution.
- Fast Scanning in 4 sec. at 200 dpi.
- Easy Operation Buttons Design.
- LED Light Source Technology, No Warm-Up Time Required.
- Powerful Image Processing Software.
- Convenient Automatic Multiple Images Cropping.
- Direct Scan Function.
- Specifications are subject to change without notice.