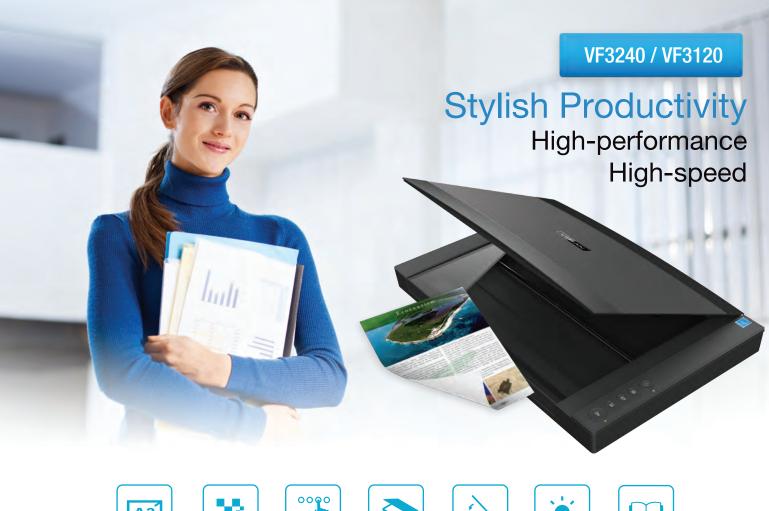

# **Features:**

- Ultra-Slim Type A3 Large Format Scanning.
- Unique Frameless and Narrow Boundary Design.
- 2400 x 2400dpi Optical Resolution.
- Fast Scanning in 4 sec. at 200 dpi.
- Easy Operation Buttons Design.
- LED Light Source Technology, No Warm-Up Time Required.
- Powerful Image Processing Software.
- Convenient Automatic Multiple Images Cropping.
- Direct Scan Function.
- Specifications are subject to change without notice.

#### **Exceptional Scan Quality**

VIISAN A3 flatbed series equips with a high resolution Contact Image Sensor (CIS). It provides a maximum optical resolution of  $2400 \times 2400$  dpi to deliver perfectly optimized scans that preserves your exquisite pictures and documents.