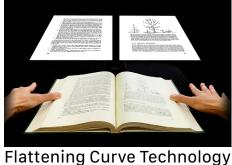

The DL24 can automatically flatten the curled pages, erase the finger images, purify background and also split them into two pages.