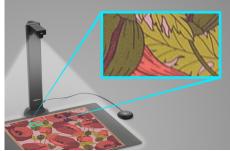

#### **Excellent Scanning Quality**

The DL24 Document Scanner delivers exceptional 600 DPI output through software interpolation, ensuring a superior visual experience. Whether you're scanning photos, documents, books, or magazines, this scanner guarantees that every detail is captured with clarity.

#### **Full Lighting Coverage**

The proprietary full lighting coverage technology provides 400 Lux of high-brightness lighting and casts a rectangular shape onto the desktop.

This unique light source can encompass the entire shooting area, ensuring high-quality scanning visuals.