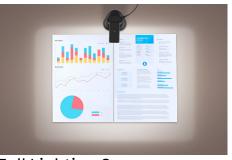

#### **Full Lighting Coverage**

The proprietary full lighting coverage technology provides 400 Lux of high-brightness lighting and casts a rectangular shape onto the desktop.

This unique light source can encompass the entire shooting area, ensuring high-quality scanning visuals.