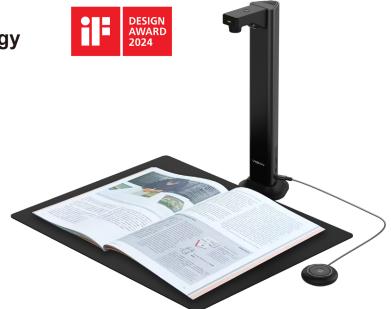

# **DL24**

### The Innovative Document Scanner with Asymmetrical Lighting Technology

- Patented short-arm document scanner with asymmetrical full-coverage lighting design
- Max. output resolution up to 600 dpi
- Large A3 Size Scanning
- Flattening Curve Technology
- Powerful OCR Engine supports 138 languages
- Unique Text to Speech (TTS)
- Interactive Visualizer function

#### **INSIDE THE BOX**

USB cable x 1 Scan Pad x 1 Getting Started x 1 External Shutter Button x 1 Foot Pedal x 1

Power Adapter x 1