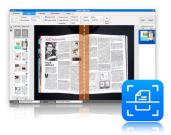

#### INTERACTIVE SOFTWARE

The VIISAN OfficeCam scanning software features an intuitive operating user interface. It can take snapshots, recognize the

barcodes and scan documents or books into JPEG file and convert them into searchable PDF or editable Word, Excel, Text formats with its embedded OCR engine. You can use it to generate MP3 audio file with the Text-to-Speech feature and remove the dirt or finger on the scanned document